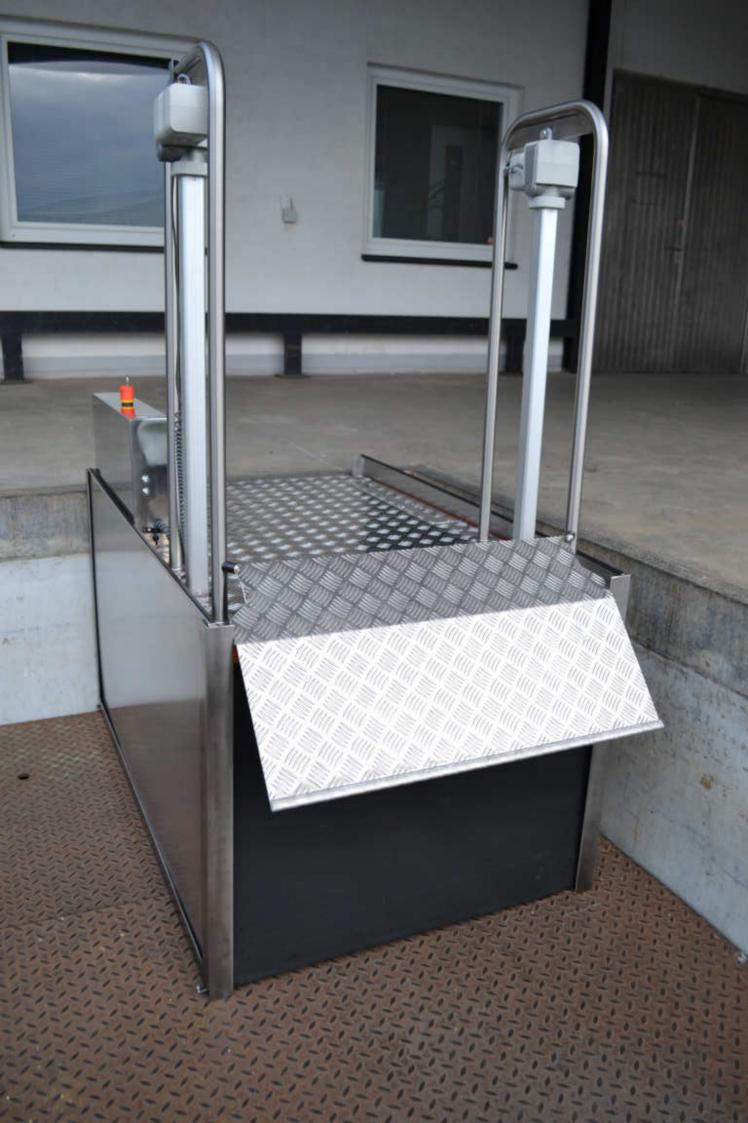

## Ultra slim pass-through lift

With the Herkules wheelchair lifts MB750 "micro" and "duo" you have two variants to get access to buildings with limited available space. The MB750 "micro" is designed as an ultra slim pass-through lift. The external dimensions can be reduced to only  $94 \times 136$  cm, thanks to the proven Herkules spindle drive technology from the wheelchair lift MB1000 / MB1300 and the flat scissor- system. The Hercules MB750 "duo" makes a pass-through and diagonal entrance possible with only  $125 \times 150$  cm footprint. The maximum adjustable lifting height of 75 cm covers up to four steps inside and outside the house. The MB750 lifts up heavy electric wheelchairs easily, soft and noiseless with its high loading capacity of 350kg. No matter if it is cold, hot or rainy – the weatherproof Mb750 is a lift solution you can rely on.

LIFT MB750 "MICRO"

LIFTING HEIGHT: 750 MM

LOAD: 350 KG

DIMENSIONS: 940 X 1.360 MM

CLEARANCE: 750 MM

INDOOR AND OUTDOOR USE

PIT DEPTH: ONLY 55MM

HERKULES REHA GMBH FALDERBAUMSTR. 36 34123 KASSEL