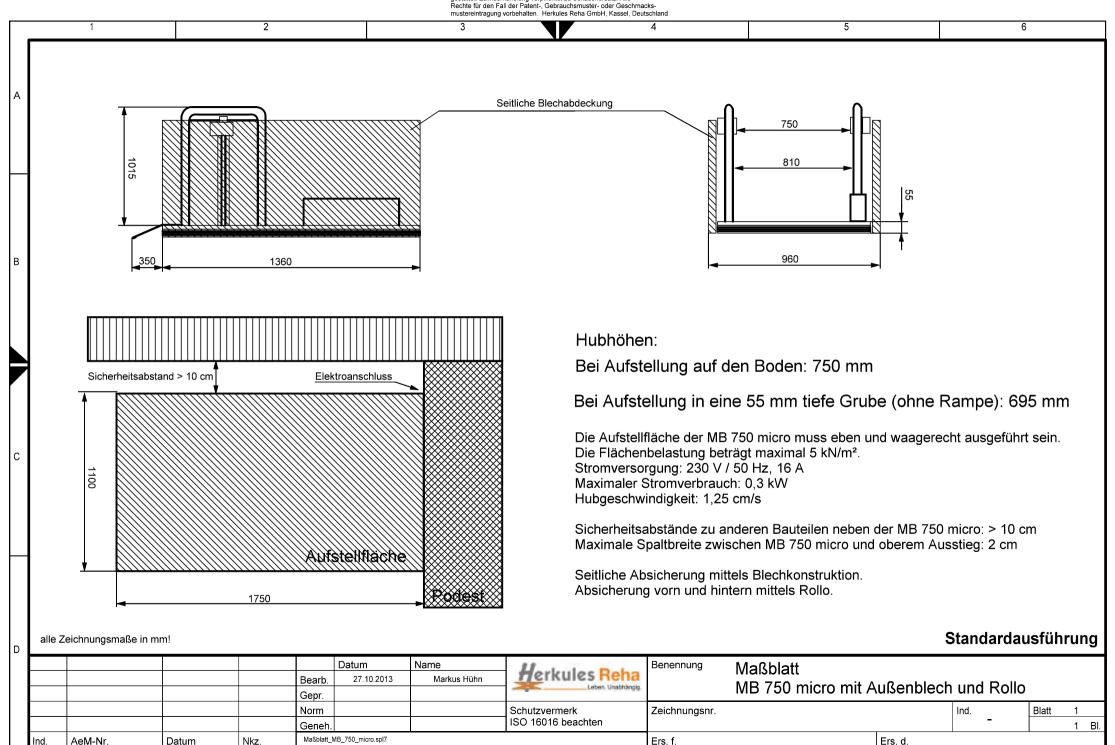

## LIFT MB750 MICRO MINIMUM DIMENSIONS

LIFT MB750 "MICRO"

LIFTING HEIGHT: 750 MM

LOAD: 350 KG

DIMENSIONS: 940 X 1.360 MM

CLEARANCE: 750 MM

INDOOR AND OUTDOOR USE

PIT DEPTH: ONLY 55MM

HERKULES REHA GMBH FALDERBAUMSTR. 36 34123 KASSEL