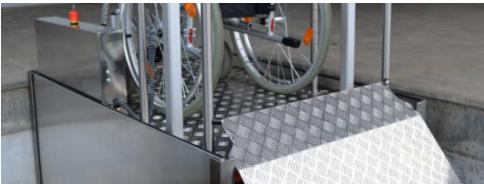

## Ultra slim pass-through lift

With the Herkules wheelchair lifts MB750 "micro" and "duo" you have two variants to get access to buildings with limited available space. The MB750 "micro" is designed as an ultra slim pass-through lift. The external dimensions can be reduced to only  $94 \times 136$  cm, thanks to the proven Herkules spindle drive technology from the wheelchair lift MB1000 / MB1300 and the flat scissor- system. The Hercules MB750 "duo" makes a pass-through and diagonal entrance possible with only  $125 \times 150$  cm footprint. The maximum adjustable lifting height of 75 cm covers up to four steps inside and outside the house. The MB750 lifts up heavy electric wheelchairs easily, soft and noiseless with its high loading capacity of 350kg. No matter if it is cold, hot or rainy – the weatherproof Mb750 is a lift solution you can rely on.

LIFT MB750 "MICRO"

LIFTING HEIGHT: 750 MM

LOAD: 350 KG

DIMENSIONS: 940 X 1.360 MM

CLEARANCE: 750 MM

INDOOR AND OUTDOOR USE

PIT DEPTH: ONLY 55MM

HERKULES REHA GMBH FALDERBAUMSTR. 36 34123 KASSEL