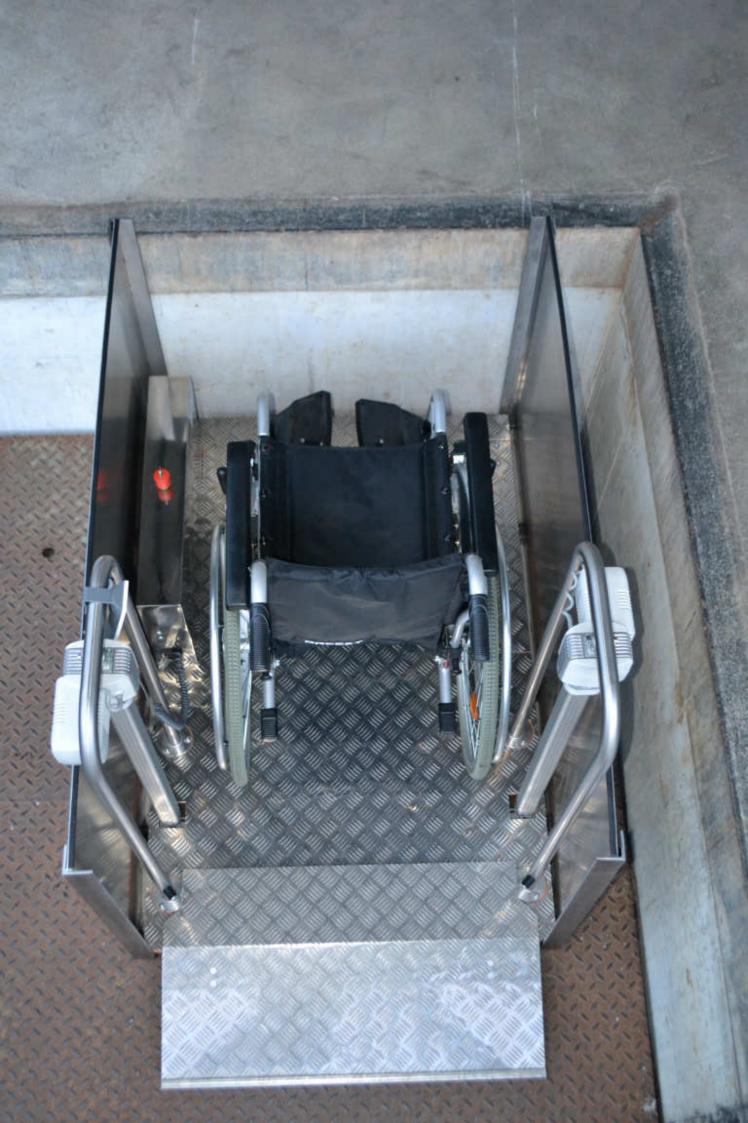

## Ultra slim pass-through lift

With the Herkules wheelchair lifts MB750 "micro" and "duo" you have two variants to get access to buildings with limited available space. The MB750 "micro" is designed as an ultra slim pass-through lift. The external dimensions can be reduced to only  $94 \times 136$  cm, thanks to the proven Herkules spindle drive technology from the wheelchair lift MB1000 / MB1300 and the flat scissor- system. The Hercules MB750 "duo" makes a pass-through and diagonal entrance possible with only  $125 \times 150$  cm footprint. The maximum adjustable lifting height of 75 cm covers up to four steps inside and outside the house. The MB750 lifts up heavy electric wheelchairs easily, soft and noiseless with its high loading capacity of 350kg. No matter if it is cold, hot or rainy – the weatherproof Mb750 is a lift solution you can rely on.

LIFT MB750 "MICRO"

LIFTING HEIGHT: 750 MM

LOAD: 350 KG

DIMENSIONS: 940 X 1.360 MM

CLEARANCE: 750 MM

INDOOR AND OUTDOOR USE

PIT DEPTH: ONLY 55MM

HERKULES REHA GMBH FALDERBAUMSTR. 36 34123 KASSEL