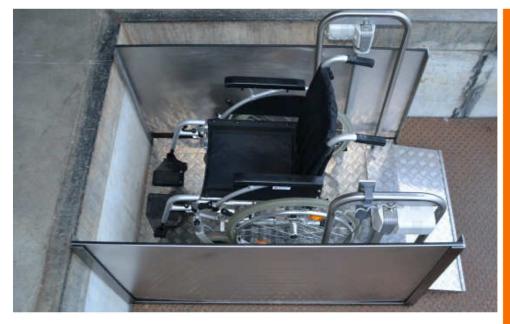

## Ultra slim pass-through lift

With the Herkules wheelchair lifts MB750 "micro" and "duo" you have two variants to get access to buildings with limited available space. The MB750 "micro" is designed as an ultra slim pass-through lift. The external dimensions can be reduced to only  $94 \times 136$  cm, thanks to the proven Herkules spindle drive technology from the wheelchair lift MB1000 / MB1300 and the flat scissor- system. The Hercules MB750 "duo" makes a pass-through and diagonal entrance possible with only  $125 \times 150$  cm footprint. The maximum adjustable lifting height of 75 cm covers up to four steps inside and outside the house. The MB750 lifts up heavy electric wheelchairs easily, soft and noiseless with its high loading capacity of 350kg. No matter if it is cold, hot or rainy – the weatherproof Mb750 is a lift solution you can rely on.

LIFT MB750 "MICRO"

LIFTING HEIGHT: 750 MM

LOAD: 350 KG

DIMENSIONS: 940 X 1.360 MM

CLEARANCE: 750 MM

INDOOR AND OUTDOOR USE

PIT DEPTH: ONLY 55MM

HERKULES REHA GMBH FALDERBAUMSTR. 36 34123 KASSEL