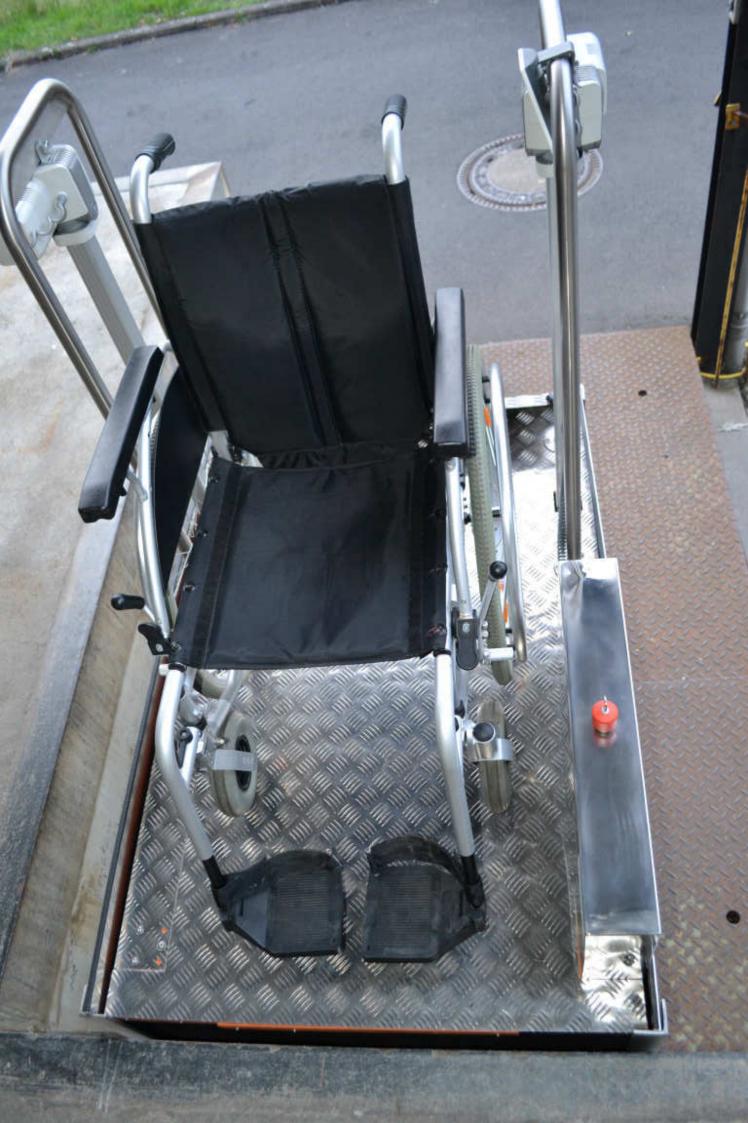

## Ultra slim pass-through lift

With the Herkules wheelchair lifts MB750 "micro" and "duo" you have two variants to get access to buildings with limited available space. The MB750 "micro" is designed as an ultra slim pass-through lift. The external dimensions can be reduced to only  $94 \times 136$  cm, thanks to the proven Herkules spindle drive technology from the wheelchair lift MB1000 / MB1300 and the flat scissor- system. The Hercules MB750 "duo" makes a pass-through and diagonal entrance possible with only  $125 \times 150$  cm footprint. The maximum adjustable lifting height of 75 cm covers up to four steps inside and outside the house. The MB750 lifts up heavy electric wheelchairs easily, soft and noiseless with its high loading capacity of 350kg. No matter if it is cold, hot or rainy – the weatherproof Mb750 is a lift solution you can rely on.

LIFT MB750 "MICRO"

LIFTING HEIGHT: 750 MM

LOAD: 350 KG

DIMENSIONS: 940 X 1.360 MM

CLEARANCE: 750 MM

INDOOR AND OUTDOOR USE

PIT DEPTH: ONLY 55MM

HERKULES REHA GMBH FALDERBAUMSTR. 36 34123 KASSEL