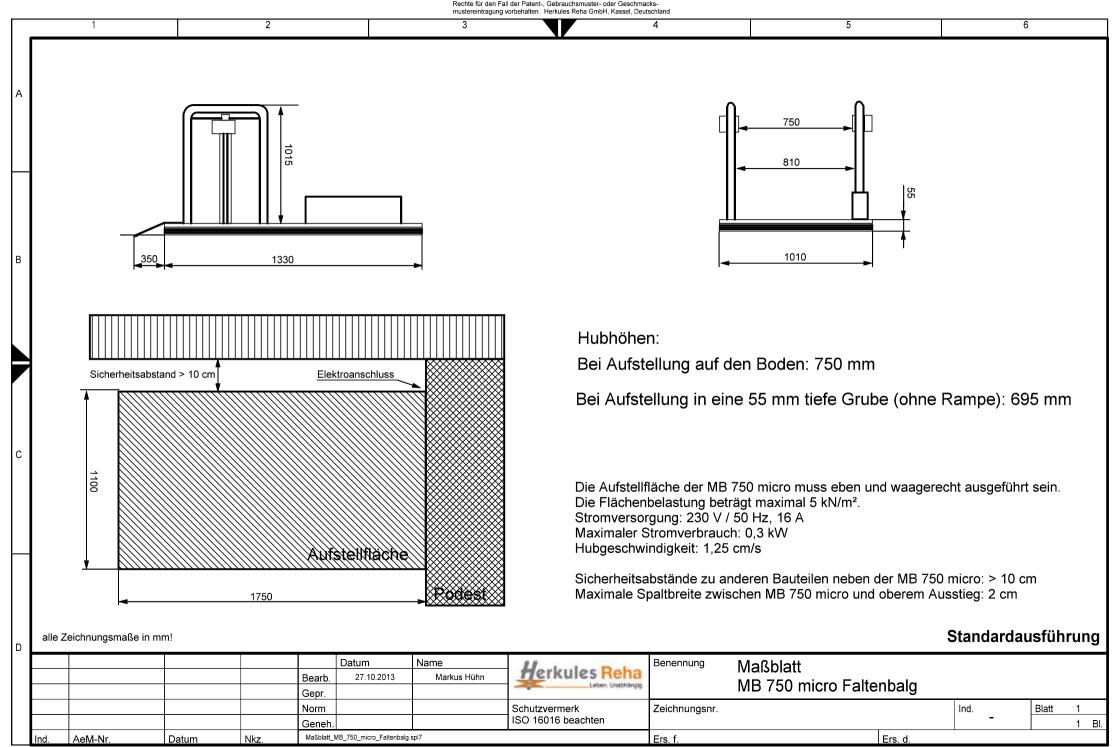

## LIFT MB750 MICRO MINIMUM DIMENSIONS

LIFT MB750 "MICRO"

LIFTING HEIGHT: 750 MM

LOAD: 350 KG

DIMENSIONS: 940 X 1.360 MM

CLEARANCE: 750 MM

INDOOR AND OUTDOOR USE

PIT DEPTH: ONLY 55MM

HERKULES REHA GMBH FALDERBAUMSTR. 36 34123 KASSEL