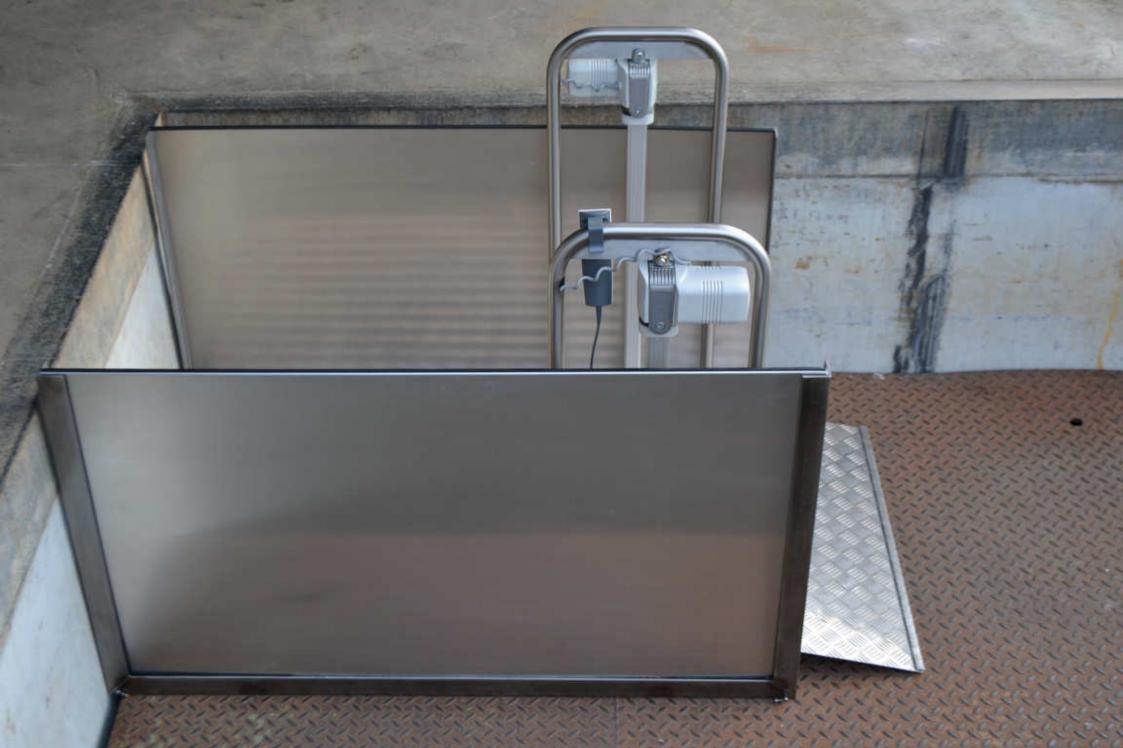

## Ultra slim pass-through lift

With the Herkules wheelchair lifts MB750 "micro" and "duo" you have two variants to get access to buildings with limited available space. The MB750 "micro" is designed as an ultra slim pass-through lift. The external dimensions can be reduced to only  $94 \times 136$  cm, thanks to the proven Herkules spindle drive technology from the wheelchair lift MB1000 / MB1300 and the flat scissor- system. The Hercules MB750 "duo" makes a pass-through and diagonal entrance possible with only  $125 \times 150$  cm footprint. The maximum adjustable lifting height of 75 cm covers up to four steps inside and outside the house. The MB750 lifts up heavy electric wheelchairs easily, soft and noiseless with its high loading capacity of 350kg. No matter if it is cold, hot or rainy – the weatherproof Mb750 is a lift solution you can rely on.

LIFT MB750 "MICRO"

LIFTING HEIGHT: 750 MM

LOAD: 350 KG

DIMENSIONS: 940 X 1.360 MM

CLEARANCE: 750 MM

INDOOR AND OUTDOOR USE

PIT DEPTH: ONLY 55MM

HERKULES REHA GMBH FALDERBAUMSTR. 36 34123 KASSEL